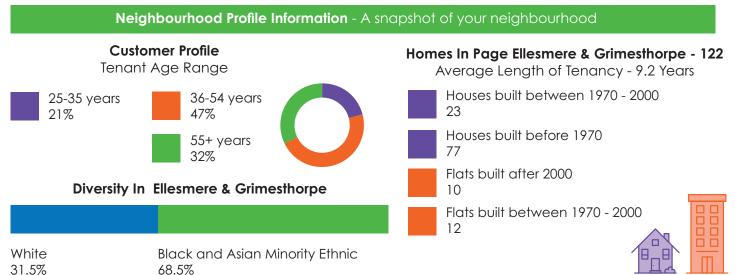

and want to work with customers and our wider community stakeholders to deliver our vision of 'Contributing to people's wellbeing by providing safe, secure, warm homes that meet their needs'.

This plan reflects customer feedback, employee feedback as well as a broader set of indicators on a range of issues such as broader socioeconomic factors, money management, property condition, crime and antisocial behaviour, current and future costs for the homes and the neighbourhood desirability.

This information helps us to identify the main challenges in your neighbourhood and how we can work with our local partners and community stakeholders to make improvements. We will target resources to areas in need through a range of partnership activities to improve the quality of your neighbourhood.